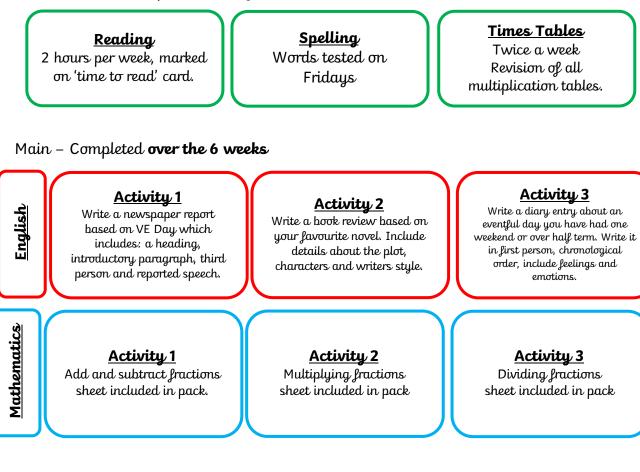

## Year 6 Homework Menu

All activities to be completed by <u>Monday 23<sup>rd</sup> January 2023</u>.

Starters - To be completed weekly



Dessert - choose at least 1 project, completed over 6 weeks.

Activity 1

Using the pictures, classify the animals by comparing what is similar or different through questioning to split them into individual or small groups.

## <u>Activity 2</u>

Following on from our wire sculpture unit, create your own figure of a human or animal using your own choice of media.

## <u>Activity 3</u>

Thinking about the meaning of Advent (waiting), can you create your own advent calendar to represent what Christmas means to you?

## <u>Help Section:</u>

Projects

https://www.bbc.co.uk/bitesize/topics/zhdwxnb/articles/z9n4k7h?scrlybrkr=4f77174 6

https://www.bbc.co.uk/bitesize/topics/zhdwxnb/articles/z8fyv4j?scrlybrkr=4f771746